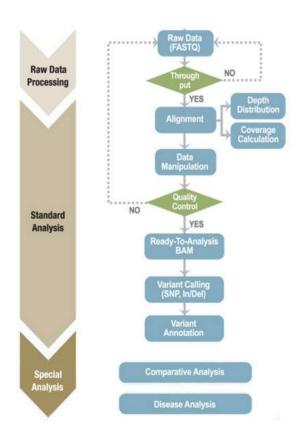

## **NGS Services**

Our NGS bioinformatics services cover wide range of NGS sequencing platforms including Illumina MiSeq, Illumina HiSeq 2500, Roche GS FLX/FLX+, Roche etc.,

- Denovo Transcriptome Analysis
- RNA-Seq
- Whole Genome Re-sequencing
- Denovo Whole Genome Assembly Analysis
- ChIP-Seq Analysis
- Exome Data Analysis
- CNV analysis
- Gene Expression Profiling

Basic pipeline for NGS data analysis include customized pipelines specific to each sequencing methodology like

- OTUs identification
- Contig expression estimation
- Differential gene expression
- Gene prediction
- Prediction of novel miRNAs and other small RNAs
- Prediction of coding regions
- Variant Analysis
- Functional and structural annotation of genome
- Identification of SNPs and genotype
- Haplogroup identification
- Methylation analysis
- Gene pathway analysis